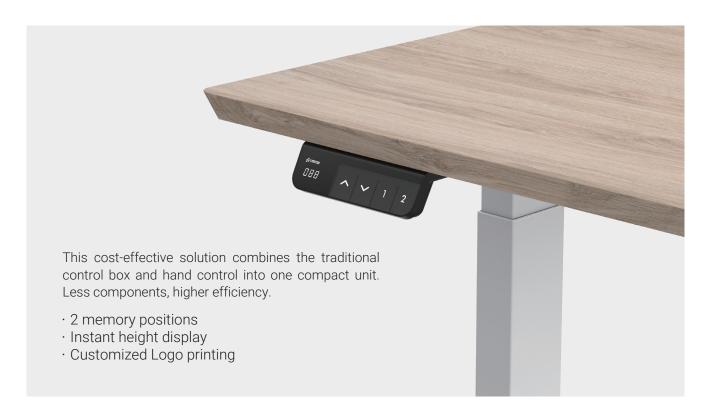

tuitive pre-assembled design makes it perfect for DIY set-up. Ideal for any environment, enhance efficiency and comfort with the TEKaiir.



# **Light-Weight, Compact, and DIY Friendly**





Easier transport and handling



**Compact Packaging** 

Maximize the container load



**Pre-Assembled Design** 

Perfect for DIY set-up



**Budget-Friendly Price** 

Top quality. Best price

## **Packaging Alternatives**



## **Specifications**

#### **Lifting Capacity**

100kg

#### **Adjustable Frame Width**

740-1140 / 946-1546mm

#### **Height Range**

655-1155mm

#### **Column Profile**

Rectangular

#### **Anti-Collision**

Gyroscope-powered technology

#### **Noise Level**

< 39dB

#### **Color (RAL Classic)**

■ RAL9005
■ RAL9006
○ RAL9016
■ RAL9022







### **Integrated Hand Control**



### Certification









**EN 527** 

Taiwan & China

+886 2 2219 6633 sales.tw@timotion.com **Europe** 

+33 (0)1 74 82 50 51 sales.eu@timotion.com **USA** 

(704) 708 6924 sales.us@timotion.com Australia

+61 3 8725 0331 salesteam.au@timotion.com

Japan

+81 6 6713 1188 sales.jp@timotion.com Korea

+82 31 745 1060 sales@timotion.co.kr