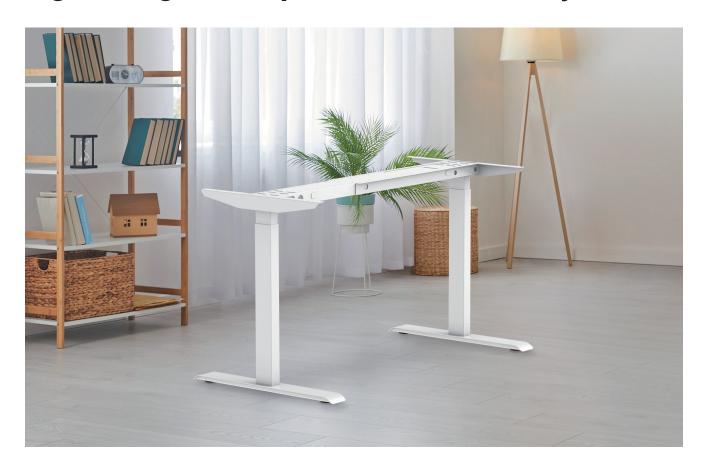

Introducing the TEKaiir Home Edition, a lightweight and compact entry-level height adjustable desk frame with a quiet and secure movement. The intuitive pre-assembled design makes it perfect for DIY set-up. Ideal for any environment, enhance efficiency and comfort with the TEKaiir.

# **Light-Weight, Compact, and DIY Friendly**

Easier transport and handling

**Compact Packaging** 

Maximize the container load

**Pre-Assembled Design** 

Perfect for DIY set-up

**Budget-Friendly Price** 

Top quality. Best price